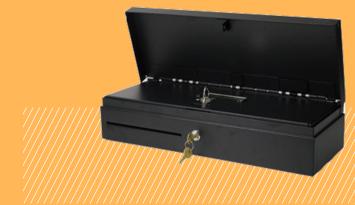

## **SGDK-170**

FLIP TOP CASH DRAWER A vertical opening cashdrawer

## CASH DRAWER SPECIFICATIONS

| Cash drawer  | High-resistance metal drawer                                      |   |
|--------------|-------------------------------------------------------------------|---|
| Housing      | Robust steel frame - painted                                      |   |
| Opening      | Vertical (Flip Top)                                               |   |
| Cash tray    | 8 coin compartments and 5 note compartments<br>European benchmark |   |
| Slot         | Front slot for documents : cheques, vouchers, etc                 | R |
| Locking lid  | Enable to hand carry the tray for each user                       |   |
| Lock         | 3 different positions Auto-Open-Closed                            |   |
| Micro-sensor | Detects opening and closing                                       |   |
| Interface    | 12V-24V for receipt printers with RJ-11/RJ-12 interface           |   |
| MTBF         | 1 million transactions                                            |   |
| Colour       | Black                                                             |   |
| Dimensions   | 460 x 170 x 99 mm                                                 |   |
| Packaging    | 510 x 220 x 150 mm                                                |   |
| Net weight   | 4.3 kg                                                            |   |
| Optional     | SGDK 170 combi : extra tray + lid                                 |   |
|              |                                                                   |   |

## PRODUCT KEY FEATURES

- Cash drawer used by most retailers
- Supplied with key set and cash tray + lid
- Front slot for inserting documents

Flash this code to check out the latest news on PERIMATIC